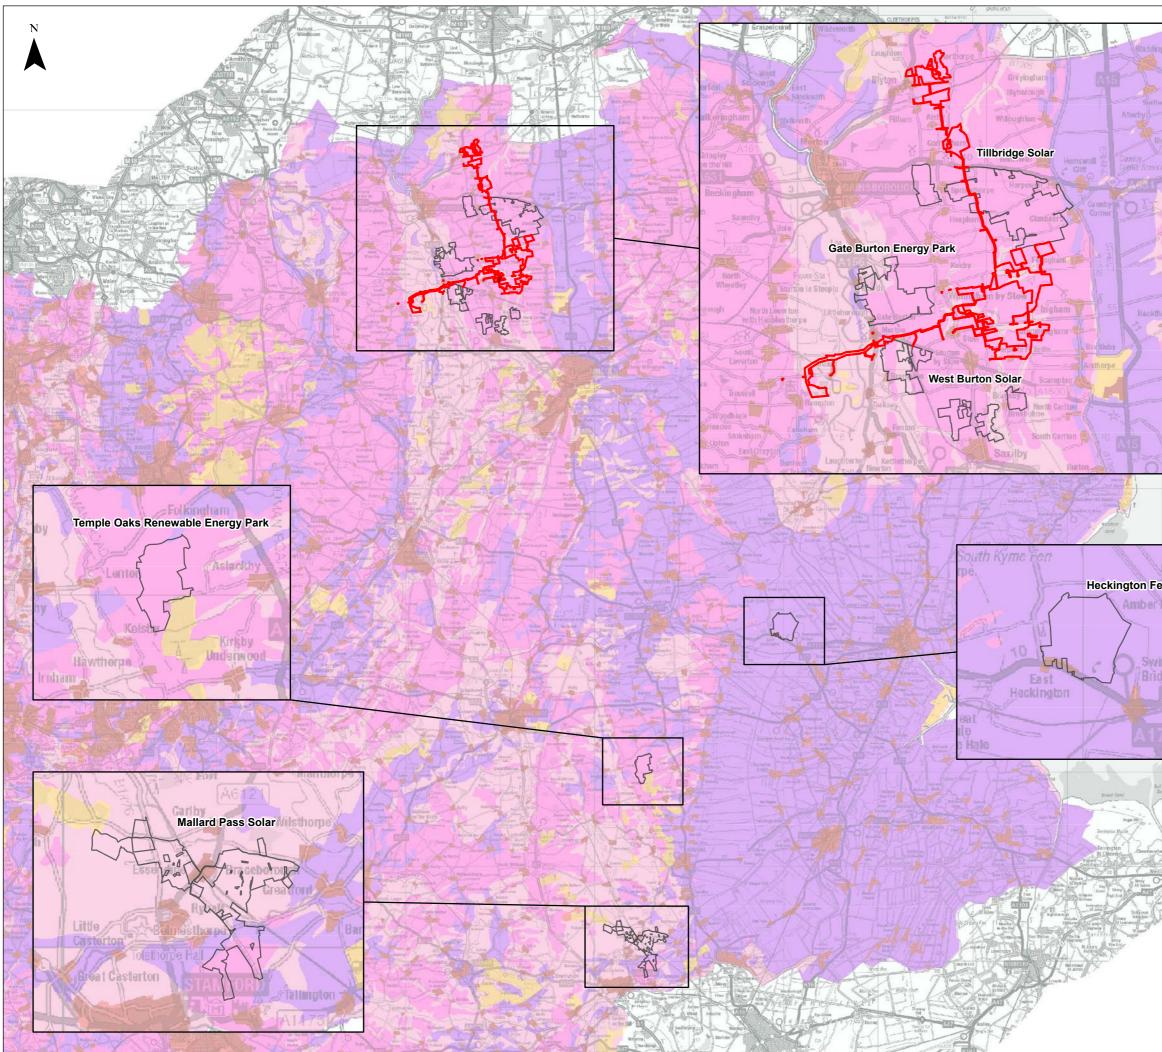

| aftern SiX Br                         | POWER                                                                                                                                                                                          | Lanpro»                                                                                              |
|---------------------------------------|------------------------------------------------------------------------------------------------------------------------------------------------------------------------------------------------|------------------------------------------------------------------------------------------------------|
| ship Norton                           | Кеу                                                                                                                                                                                            |                                                                                                      |
| Glenthal                              | Order Limits                                                                                                                                                                                   |                                                                                                      |
| 10                                    |                                                                                                                                                                                                |                                                                                                      |
| Norman                                | Cumalative Developments                                                                                                                                                                        |                                                                                                      |
| by Spille<br>Overn<br>(by Sp          | Predictive BMV Land Assessment © Defra<br>High likelihood of BMV land<br>(>60% area bmv)                                                                                                       |                                                                                                      |
| Sax<br>Sprin                          | Moderate likelihood of BMV land<br>(20 - 60% area bmv)                                                                                                                                         |                                                                                                      |
| Cold H                                | Low likelihood of BMV land<br>(<=20% area bmv)                                                                                                                                                 |                                                                                                      |
| art                                   | Non-agricultural use                                                                                                                                                                           |                                                                                                      |
| Welton                                | Urban / Industrial                                                                                                                                                                             |                                                                                                      |
| Nottleha                              | This map shows the best ava<br>land quality at the date of con<br>terms of the proportion of land<br>and most versatile ' ('BMV') i.<br>Agricultural Land Classificatio                        | npilation (2001) expressed in<br>d likely to classified as 'best<br>e . Grades 1, 2, 3a in the Defra |
| Holand<br>en Solar<br>Hill<br>nesnead |                                                                                                                                                                                                |                                                                                                      |
| A1121                                 |                                                                                                                                                                                                |                                                                                                      |
| Kirto                                 |                                                                                                                                                                                                |                                                                                                      |
| 2 m /                                 |                                                                                                                                                                                                |                                                                                                      |
|                                       | Layers: Natural England, 2022; IGP, 2022; Lanpro, 2022<br>Base map: Reproduced from Ordnance Survey digital map data © Crown copyright 2022. All<br>rights reserved. License number 0100031673 |                                                                                                      |
| 0 5 10 15 20 Kilometres               |                                                                                                                                                                                                |                                                                                                      |
| Kin                                   | APFP Regulation: 5(2)(a)                                                                                                                                                                       | Application Doc No. C6.4.19.5                                                                        |
| and and a second                      | Ref: P2981_LPR_ZZ_ON_DR_Z_0150                                                                                                                                                                 | Date: 21/12/2022                                                                                     |
| 67                                    | Drawn by: AZ                                                                                                                                                                                   | Checked by: DB                                                                                       |
|                                       |                                                                                                                                                                                                |                                                                                                      |
|                                       | Figure 19.5                                                                                                                                                                                    |                                                                                                      |
|                                       | Cottam<br>Predictive BMV Land Assessment                                                                                                                                                       |                                                                                                      |
|                                       | COTTAM SOLAR PROJECT                                                                                                                                                                           |                                                                                                      |
|                                       | Soils and Agriculture                                                                                                                                                                          |                                                                                                      |
|                                       | Environmental Statement (ES)                                                                                                                                                                   |                                                                                                      |
|                                       | L                                                                                                                                                                                              |                                                                                                      |